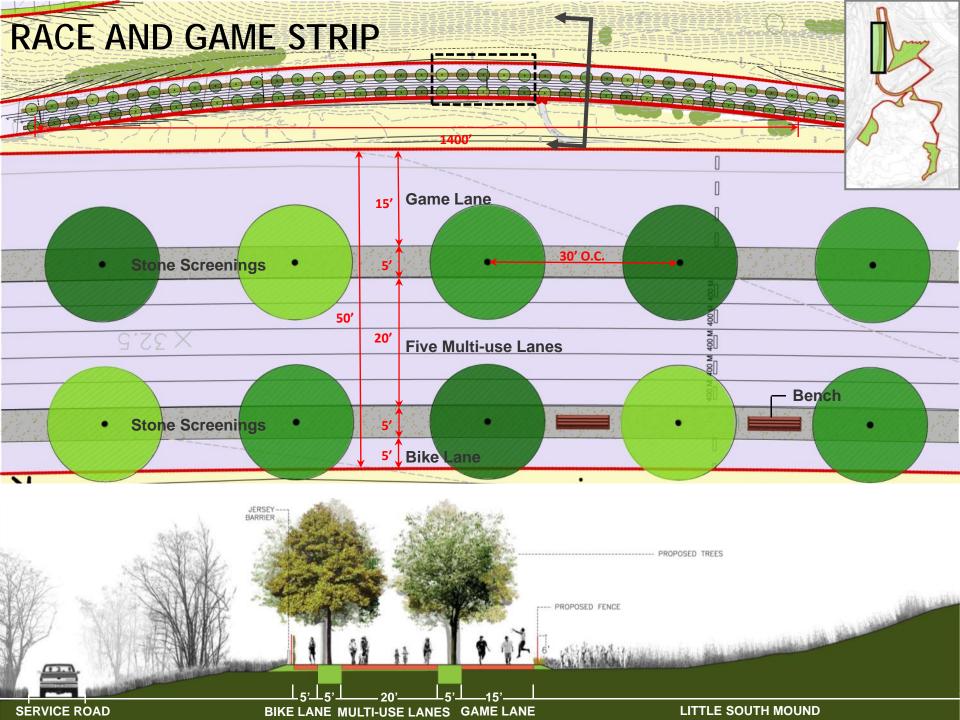

### **RACE AND GAME STRIP PROGRAM**

## EXISTING CONDITION OF THE STRIP LOOKING NORTH

142

# STRIP TRANSFORMED

A

110