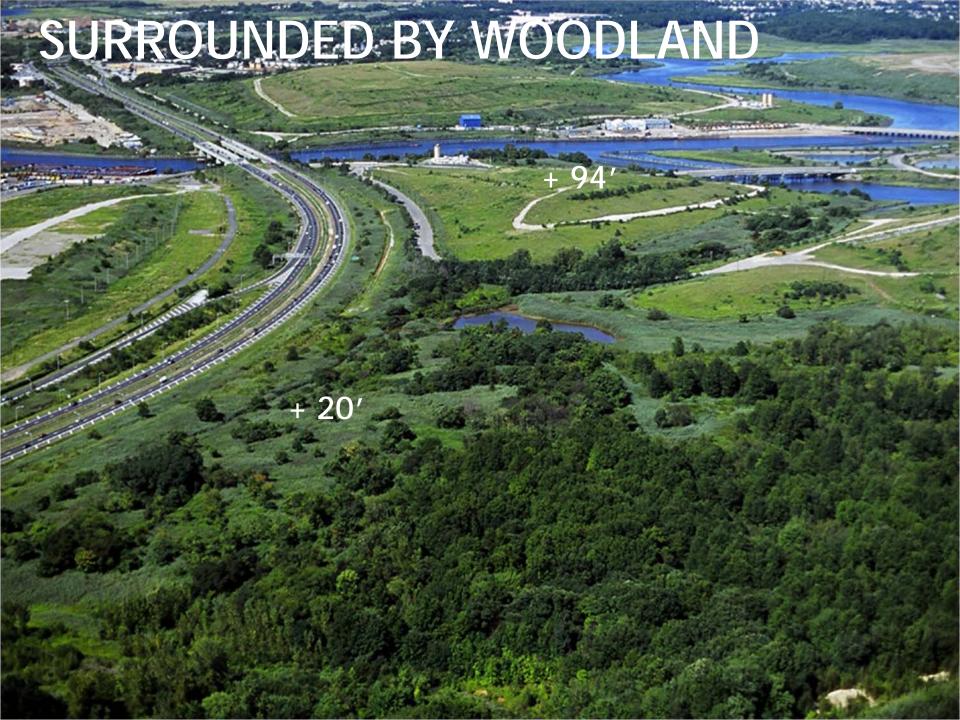

# LARGE FLAT AREA ACCESSIBLE FROM THE WEST SHORE EXPRESSWAY

+ 20'

# FRESH AND TIDAL WATER BODIES

West Shore Expressway

94'

# HILL AND VALLEY TOPOGRAPHY

136'