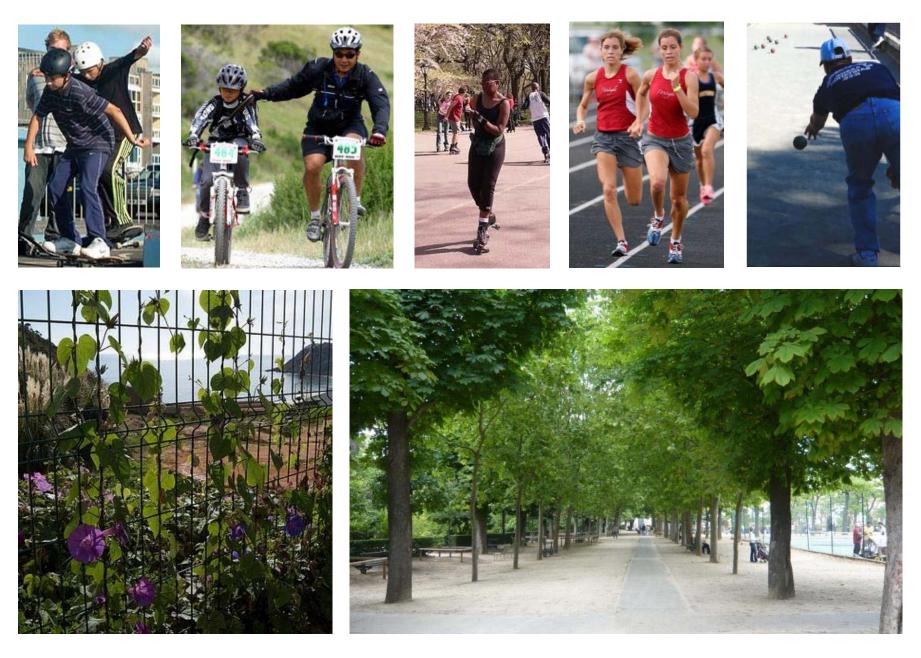

RIDOR EXISTING CONDITIONS







### **FLOWERING MEADOW PALETTE**



PURPLE CONEFLOWER



**GRASS-LEAVED GOLDENROD** 



PURPLE JOE-PYE WEED



**BLACK-EYED SUSAN** 



NEW YORK IRONWEED



**GRAY GOLDENROD** 



**BLACK CHERRY** 



**OHIO SPIDERWORT** 



**CLASPING CONEFLOWER** 



NORTH PARK SEED



**BLACK LOCUST** 



## MEADOW SLOPE IN SUMMER







### **MOWN SLOPE BECOMES A NATURAL AMPHITHEATER**

### SLOPE WINTER PROGRAMS









## ONE-WAY BIKE LOOP - 1 MILE

RACE AND GAME STRIP

CURVE

HILLTOP +94' MEADOW

> WILDLIFE OBSERVATION

> > THE LE

Freshwater Wetland

CROSSROADS





Tidal Inlet

### LOOP PATH IN SUMMER

\* + 1

### LOOP PATH IN WINTER

· XINEC



## EXISTING CONDITION OF THE STRIP LOOKING NORTH

142

# STRIP TRANSFORMED

A

110

### **RACE AND GAME STRIP PROGRAM**



### SOUTH PARK PHASE 1

ARTHUR KILL ROAD ENTRANCE

SUNSET OVERLOOK

CROSSROADS

WILDLIFE BRIDGE

WSE ENTRANCE

CURVE

BALLFIELDS

POND

RACE AND GAME STRIP

HILL TOP OBSERVATION POINT





### WILDLIFE CORRIDOR VISIBLE FROM CURVE





### SAFETY + ACCESS

MIN. 2 FEET ADDITIONAL SOIL COVER

6' FENCE AROUND PUBLIC AREAS

### FURNISHINGS – FRESHKILLS PARK PALETTE







BENCH TYPE A -WITH BACK BENCH TYPE B -WITHOUT BACK **PICNIC TABLE** 







LANDSCAPE FORM TRASH RECEPTACLE LANDSCAPE FORM BOLA BIKE RACK HAWS DRINKING FOUNTAIN







### SOUTH PARK PHASE 1

ARTHUR KILL ROAD ENTRANCE

SUNSET OVERLOOK

CROSSROADS

WILDLIFE OBSERVATION

WSE ENTRANCE

BALLFIELDS

CURVE

RACE AND GAME STRIP

SOUTH FACING SLOPE

POND