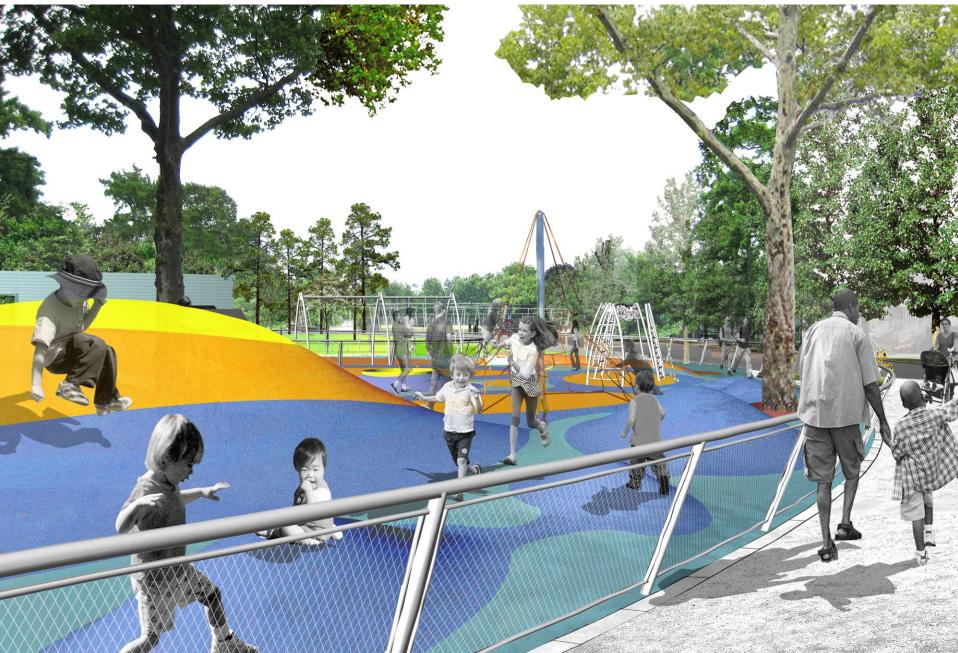

1. CREATE SETTINGS FOR A DIVERSE MIX OF USES



ander eta a materia parte il stanta i ta

Martin Martin Martin

2. RESTORE ECOLOGY

3. IMPROVE CONNECTIVITY AND REDUCE TRAFFIC











NEW

**JERSEY** 

ARTHUR

**KILL** 

**ISLE OF** 

**MEADOWS** 

WEST PARK

WILLIAM T. DAVIS WILDLIFE REFUGE TRAVIS COMMUNITY NORTH PARK EAST PARK CONFLUENCE SOUTH

PARK

NEW SPRINGVILLE COMMUNITY

STATEN ISLAND MALL

> LATOURETTE PARK

> > 1 MILE

ARDEN HEIGHTS WOODS ARDEN HEIGHTS COMMUNITY

0

#### FRESHKILLS PARK EARLY PROJECTS

SCHMUL PARK -

WEST SHORE EXPRESSWAY SERVICE ROADS AND RAMPS

EXCAVATOR SIGN

WSE PARKING LOT

OWL HOLLOW SOCCER FIELDS

YUKON ROAD

**BIKE PATH** 

FUTURE BIKE PATH

ARTHUR KILL PARKING LOT

SOUTH

PARK PHASE 1

# **OWL HOLLOW SOCCER FIELDS**



### SCHMUL PARK PLAYGROUND



# SCHMUL PARK COURTS

# NORTH PARK PATHS + SEED FARM



## NORTH PARK BIRDING AND PICNICS



# NORTH PARK WETLAND RESTORATION



#### FUTURE ACTIVE RECREATION AND SPORTS



#### FRESHKILLS PARK EARLY PROJECTS

SCHMUL PARK -

WEST SHORE EXPRESSWAY

EXCAVATOR SIGN

WSE PARKING LOT

OWL HOLLOW SOCCER FIELDS

YUKON ROAD

**BIKE PATH** 

FUTURE BIKE PATH

ARTHUR KILL PARKING LOT

SOUTH

PARK PHASE 1

#### LONG-TERM PLAN FOR SOUTH PARK - 425 ACRES

- 1. 38-ACRE STRIP OF SPORTS FACILITIES NEXT TO MAJOR ACCESS POINT ON WSE: SOCCER, 20 TENNIS COURTS, INDOOR SWIM CENTER, TRACK & FIELD FACILITY, RIDING RING AND STABLES; SOFTBALL / LITTLE LEAGUE FIELDS ADDED
- 2. 25+ MILES OF HIKING AND BIKE PATHS; HORSEBACK RIDING, MOUNTAIN BIKE, CROSS COUNTRY RUNNING AND SKIING TRAILS
- 3. 3 PARKING AREAS / 294 PA