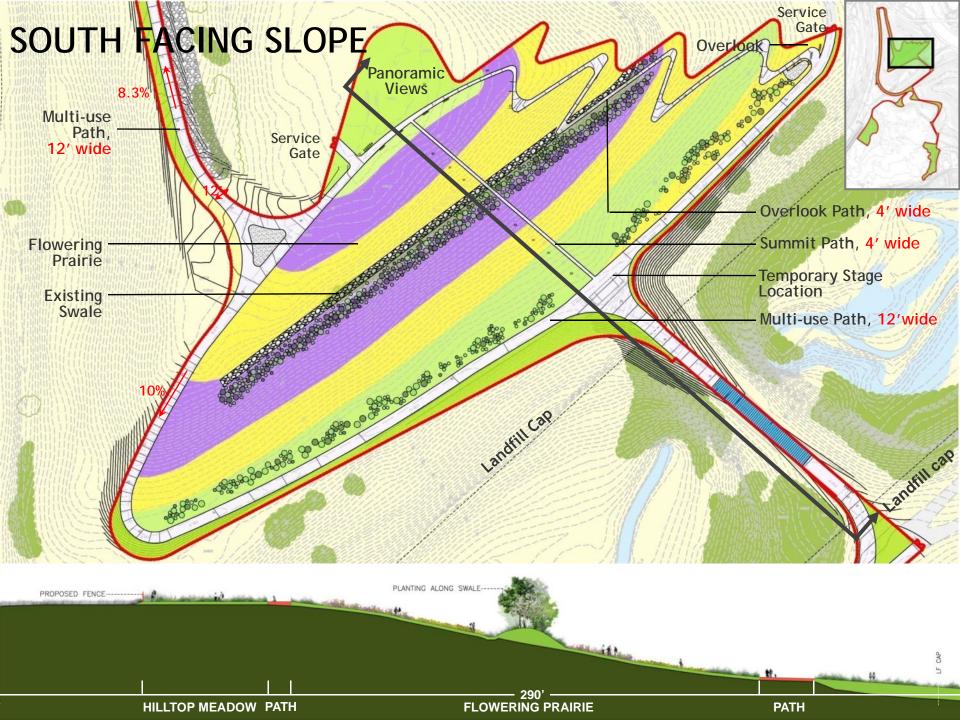

OAD ENTRANCE

WSE ENTRANCE

BALLFIELDS

SUNSET OVERLOOK

CROSSROADS

### PARKING LOT (150 SPACES) AND BBQ AREA





### LOOKING SOUTHEAST

ARTHUR KILL ROAD ENTRANCE

SUNSET OVERLOOK

CROSSROADS

WSE ENTRANCE

BALLFIELDS

POND

## POND LOOKING SOUTH



### LOOKING SOUTHEAST

ARTHUR KILL ROAD ENTRANCE

SUNSET OVERLOOK

CROSSROADS

WSE ENTRANCE

BALLFIELDS

OND

### LOOKING SOUTHEAST

ARTHUR KILL ROAD ENTRANCE

SUNSET OVERLOOK

CROSSROADS

WILDLIFE BRIDGE

WSE ENTRANCE

BALLFIELDS

CURVE

RACE AND GAME STRIP

SLOPE

LITTLE SOUTH MOUND

HILL TOP OBSERVATION POINT



## ONE-WAY BIKE LOOP - 1 MILE

RACE AND GAME STRIP

CURVE

4′ MEADOV

> WILDLIFE OBSERVATION

> > THE LE

Sector Sector Sector

Tidal Inlet

Freshwater Wetland

HILLTOP

CROSSROADS



### WILDLIFE CORRIDOR EXISTING CONDITIONS







### **FLOWERING MEADOW PALETTE**



PURPLE CONEFLOWER



**GRASS-LEAVED GOLDENROD** 



PURPLE JOE-PYE WEED



**BLACK-EYED SUSAN** 



NEW YORK IRONWEED



**GRAY GOLDENROD** 



**BLACK CHERRY** 



**OHIO SPIDERWORT** 



**CLASPING CONEFLOWER** 



NORTH PARK SEED



**BLACK LOCUST** 



## MEADOW SLOPE IN SUMMER







### **MOWN SLOPE BECOMES A NATURAL AMPHITHEATER**

### SLOPE WINTER PROGRAMS









## ONE-WAY BIKE LOOP - 1 MILE

RACE AND GAME STRIP

CURVE

HILLTOP +94' MEADOW

> WILDLIFE OBSERVATION

> > THE LE

Freshwater Wetland

CROSSROADS





Tidal Inlet

### LOOP PATH IN SUMMER

\* + 1

### LOOP PATH IN WINTER

· XINEC



## EXISTING CONDITION OF THE STRIP LOOKING NORTH

142

# STRIP TRANSFORMED

A

110

### **RACE AND GAME STRIP PROGRAM**



### SOUTH PARK PHASE 1

ARTHU