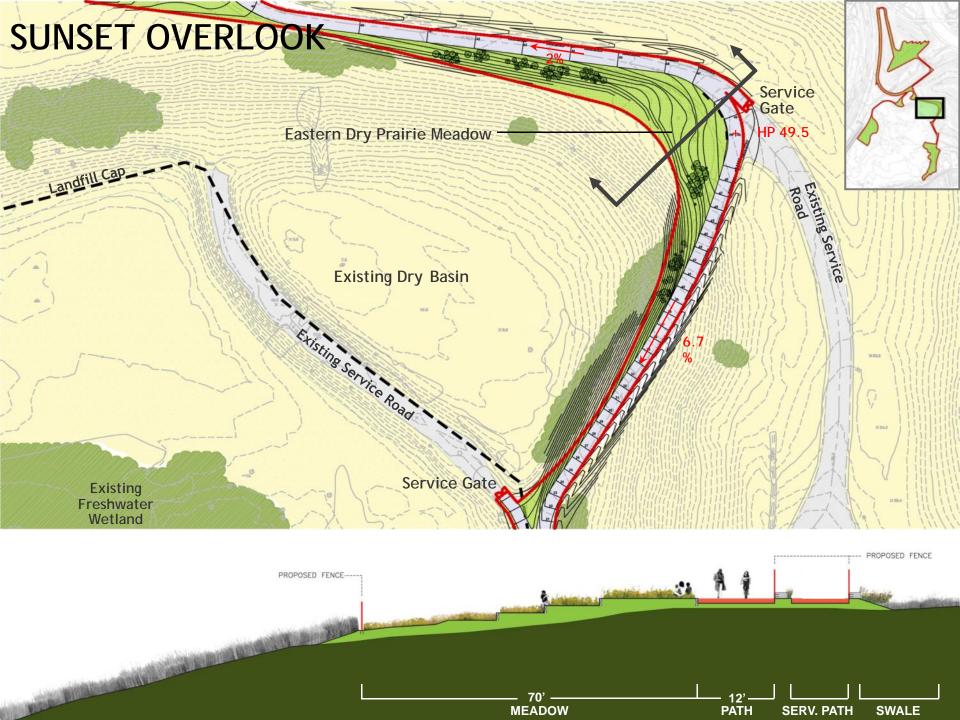

#### SUNSET OVERLOOK

70' ·

MEADOW

12'

PATH

SERV. PATH

SWALE

### SOUTH PARK PHASE 1

ARTHUR KILL ROAD ENTRANCE

SUNSET OVERLOOK