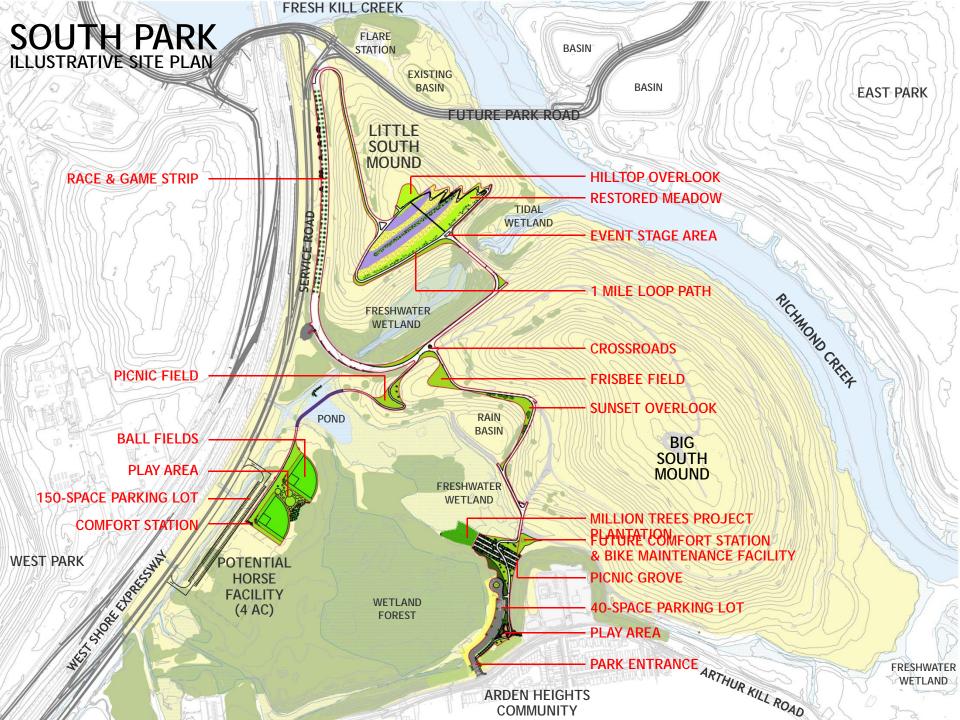

#### DESTINATIONS 2.4-MILE MULTI-USE PATH

RACE AND GAME STRIP-

WSE ENTRANCE

SOFTBALL FIELDS

ONE-MILE CYCLING / RUNNING LOOP

HILLTOP OPEN SPACE
SLEDDING HILL /
NATURAL AMPHITHEATRE
WILDLIFE OBSERVATORY

- CROSSROADS =FRISBEE, GAME AND EVENT FIELDS -SUNSET OVERLOOK

BIG SOUTH MOUND ASPEN

**KNQLLS** 

WAY

LITTLE SOUTH MOUND

RARITAN

ARDEN AVENUE

ORE WAY

RICHMOND CREEK