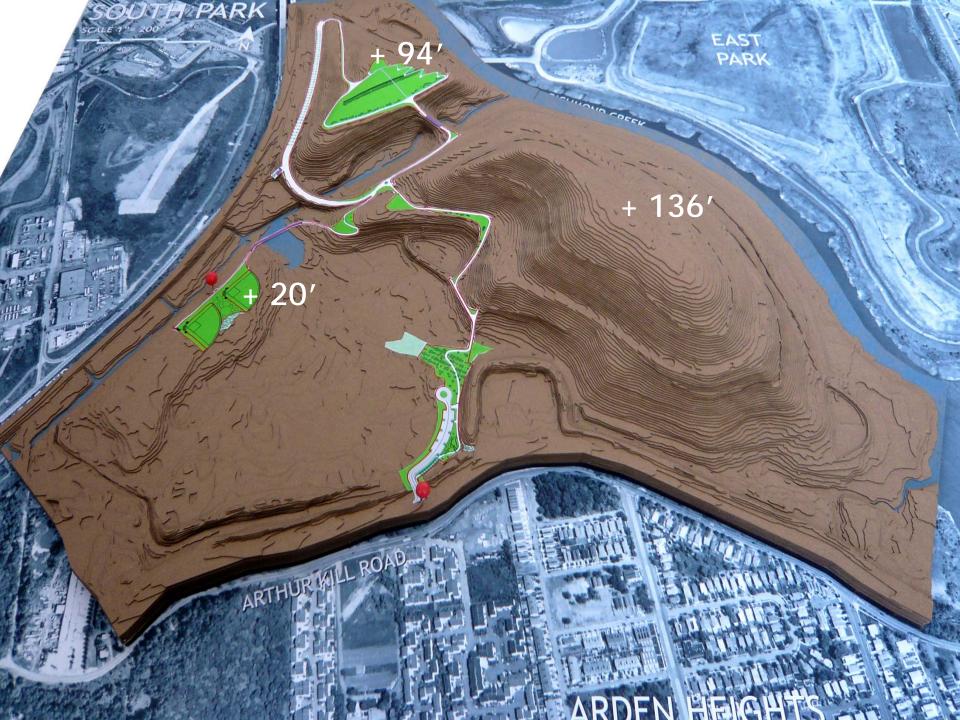

# LARGE FLAT AREA ACCESSIBLE FROM THE WEST SHORE EXPRESSWAY

+ 20'

# FRESH AND TIDAL WATER BODIES

West Shore Expressway

94'

# HILL AND VALLEY TOPOGRAPHY

136'