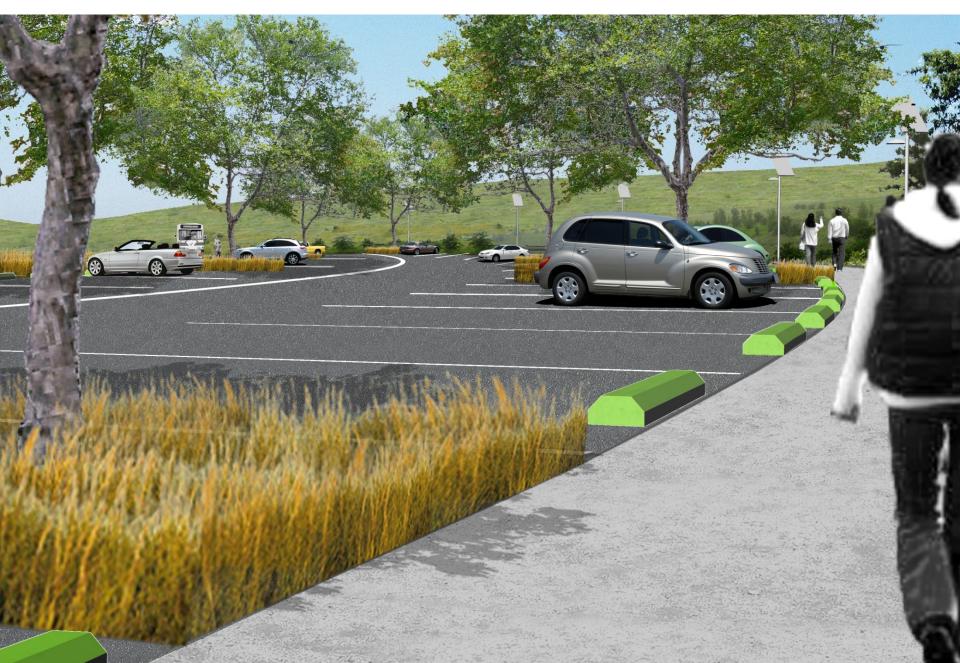

#### ARTHUR KILL PARKING LOT (40 SPACES)

### SAFETY + ACCESS

MIN. 2 FEET ADDITIONAL SOIL COVER

6' FENCE AROUND PUBLIC AREAS