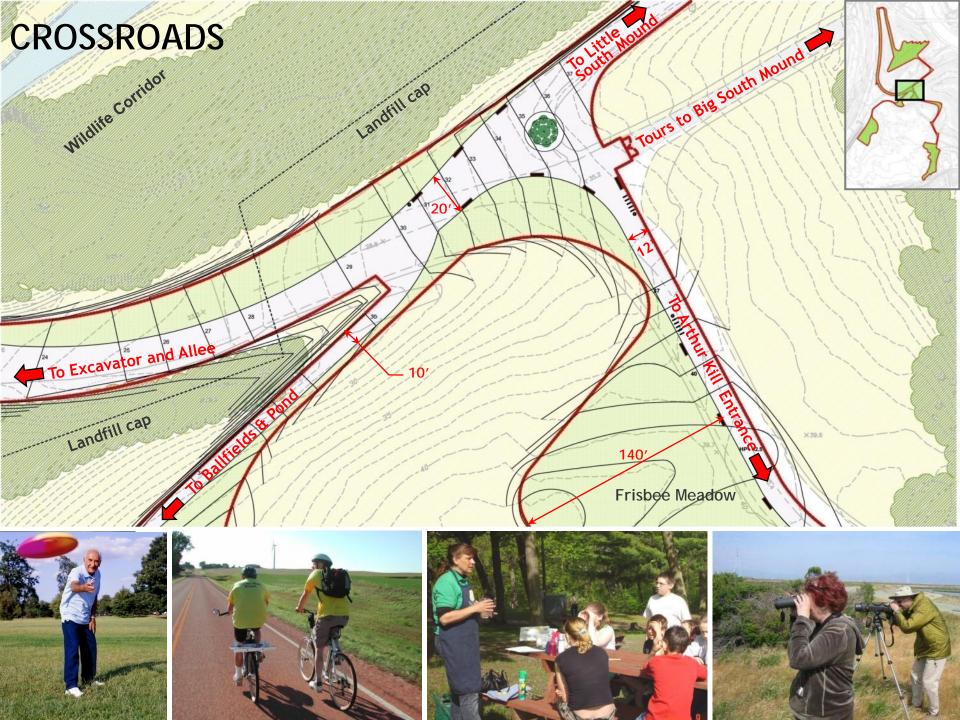

#### DESTINATIONS 2.4-MILE MULTI-USE PATH

RACE AND GAME STRIP-

WSE ENTRANCE

SOFTBALL FIELDS

ONE-MILE CYCLING / RUNNING LOOP

HILLTOP OPEN SPACE
SLEDDING HILL /
NATURAL AMPHITHEATRE
WILDLIFE OBSERVATORY

- CROSSROADS =FRISBEE, GAME AND EVENT FIELDS -SUNSET OVERLOOK

Freshwater Wetland

HILLTOP

CROSSROADS