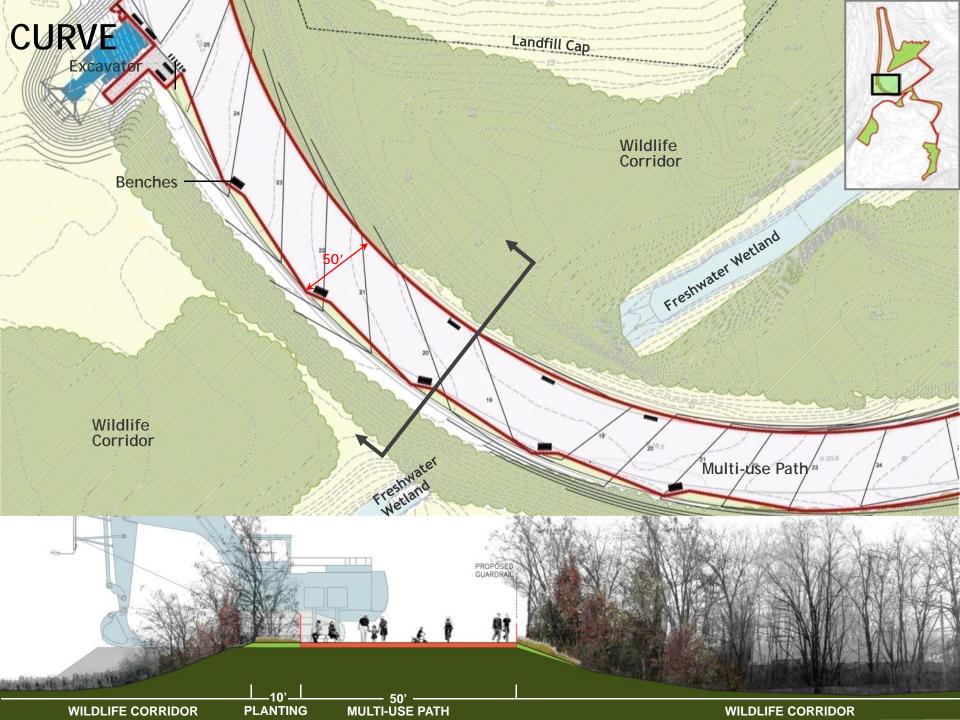

### WILDLIFE CORRIDOR VISIBLE FROM CURVE

### LOOKING SOUTHEAST

ARTHUR KILL ROAD ENTRANCE

SUNSET OVERLOOK

CROSSROADS

WILDLIFE BRIDGE

WSE ENTRANCE

BALLFIELDS

CURVE