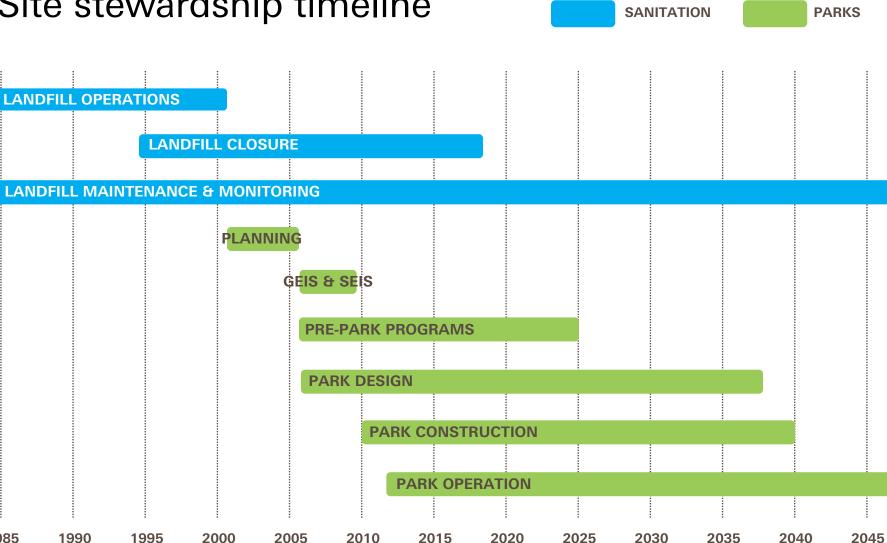

cess to Richmond Hill Rd. and points north and east of the site.

Later-phase WSE improvements - \$10.1M Improves vehicular flow on mainline and service roads. Provides better access to core of the site.

East Park alternative alignment - \$74M Reuse of haul road alignment to provide access to Richmond Hill Rd. and Forest Hill Rd.

Total Cost of System-*Estimated \$160M-165M* 



Initial WSE Connections – \$34.7M Access from West Shore Expressway to center of the site and first park projects, including Little South Mound and ball fields.

Connection to Richmond Ave via Yukon Ave - \$ 21.5M Connection from Richmond Ave to center of the site to WSE.

Connection to WSE north of FK Creek - \$24.8M Connection from center of site to northern Staten Island.

#### Site stewardship timeline

1985



### SOUTEL PARK APRIL 2010



City of New York Parks & Recreation





1. CREATE SETTINGS FOR A DIVERSE MIX OF USES



ander eta a materia parte il stanta i ta

Martin Martin Martin

2. RESTORE ECOLOGY

3. IMPROVE CONNECTIVITY AND REDUCE TRAFFIC











NEW

**JERSEY** 

ARTHUR

**KILL** 

**ISLE OF** 

**MEADOWS** 

WEST PARK

WILLIAM T. DAVIS WILDLIFE REFUGE TRAVIS COMMUNITY NORTH PARK EAST PARK CONFLUENCE SOUTH

PARK

NEW SPRINGVILLE COMMUNITY

STATEN ISLAND MALL

> LATOURETTE PARK

> > 1 MILE

ARDEN HEIGHTS WOODS ARDEN HEIGHTS COMMUNITY

0

#### FRESHKILLS PARK EARLY PROJECTS

SCHMUL PARK -

WEST SHORE EXPRESSWAY SERVICE ROADS AND RAMPS

EXCAVATOR SIGN

WSE PARKING LOT

OWL HOLLOW SOCCER FIELDS

YUKON ROAD

**BIKE PATH** 

FUTURE BIKE PATH

ARTHUR KILL PARKING LOT

SOUTH

PARK PHA