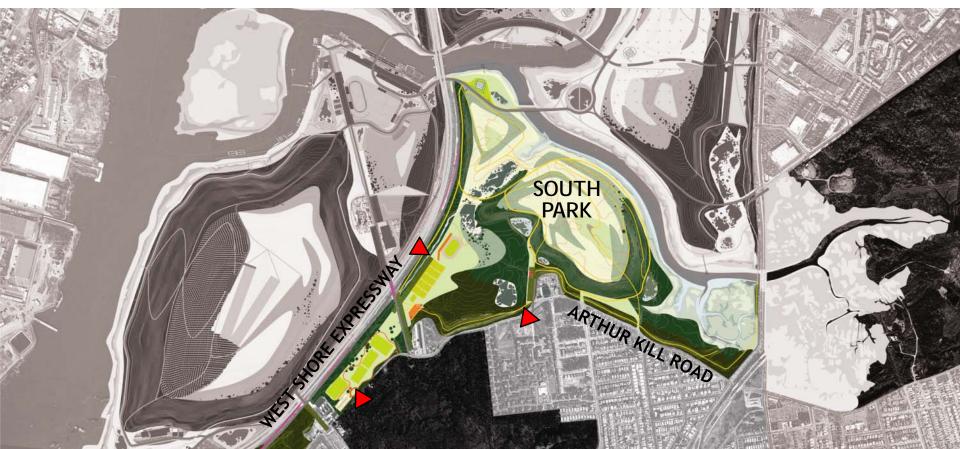

#### LONG-TERM PLAN FOR SOUTH PARK - 425 ACRES

- 1. 38-ACRE STRIP OF SPORTS FACILITIES NEXT TO MAJOR ACCESS POINT ON WSE: SOCCER, 20 TENNIS COURTS, INDOOR SWIM CENTER, TRACK & FIELD FACILITY, RIDING RING AND STABLES; SOFTBALL / LITTLE LEAGUE FIELDS ADDED
- 2. 25+ MILES OF HIKING AND BIKE PATHS; HORSEBACK RIDING, MOUNTAIN BIKE, CROSS COUNTRY RUNNING AND SKIING TRAILS
- 3. 3 PARKING AREAS / 294 PARKING SPACES
- 4. PICNIC, BBQ AND PLAY AREAS; CONCERT AND EVENT SPACE ADDED

#### PHASE 1 OF SOUTH PARK - 20 ACRES

20 ACRES OF RECREATION AND SPORTS FACILITIES IN THE BEST LANDSCAPE SETTINGS THE SITE HAS TO OFFER, SERVED BY MAJOR ACCESS IMPROVEMENTS OFF OF THE WEST SHORE EXPRESSWAY AND BY ARTHUR KILL ROAD