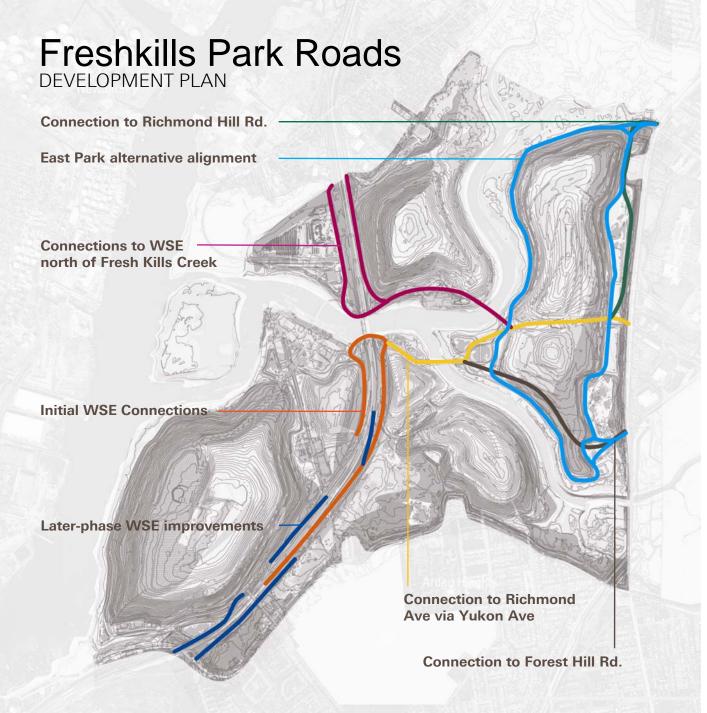

#### 2006 Draft Master Plan

Initial WSE Connections – \$34.7M Access from West Shore Expressway to center of the site and first park projects, including Little South Mound and ball fields.

Connection to Richmond Ave via Yukon Ave - \$ 21.5M Connection from Richmond Ave to center of the site to WSE.

Connection to WSE north of FK Creek - \$24.8M Connection from center of site to Northern Staten Island.

Connection to Forest Hill Rd. -\$36.5M Direct access to Forest Hill Rd. and points east of the site.

Connection to Richmond Hill Rd. - \$32.3M Direct access to Richmond Hill Rd. and points north and east of the site.

Later-phase WSE improvements - \$10.1M Improves vehicular flow on mainline and service roads. Provides better access to core of the site.

East Park alternative alignment - \$74M Reuse of haul road alignment to provide access to Richmond Hill Rd. and Forest Hill Rd.

Total Cost of System-*Estimated \$160M-165M* 

Initial WSE Connections – \$34.7M Access from West Shore Expressway to center of the site and first park projects, including Little South Mound and ball fields.

Connection to Richmond Ave via Yukon Ave - \$ 21.5M Connection from Richmond Ave to center of the site to WSE.

Connection to WSE north of FK Creek - \$24.8M Connection from center of site to northern Staten Island.