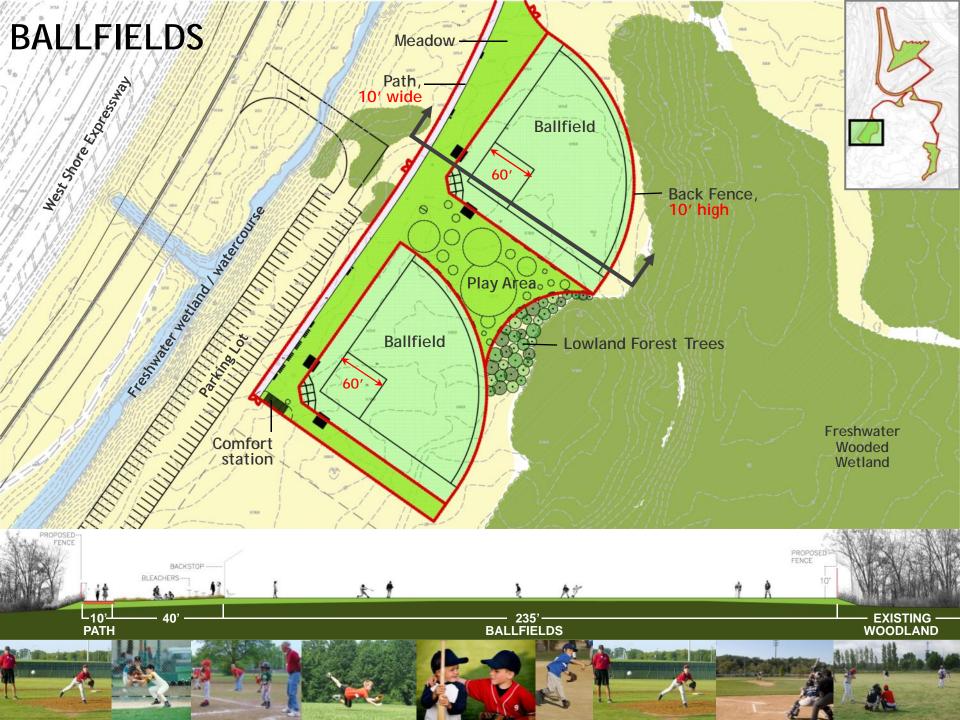

# **OWL HOLLOW SOCCER FIELDS**

#### FUTURE ACTIVE RECREATION AND SPORTS

#### LONG-TERM PLAN FOR SOUTH PARK - 425 ACRES

- 1. 38-ACRE STRIP OF SPORTS FACILITIES NEXT TO MAJOR ACCESS POINT ON WSE: SOCCER, 20 TENNIS COURTS, INDOOR SWIM CENTER, TRACK & FIELD FACILITY, RIDING RING AND STABLES; SOFTBALL / LITTLE LEAGUE FIELDS ADDED
- 2. 25+ MILES OF HIKING AND BIKE PATHS; HORSEBACK RIDING, MOUNTAIN BIKE, CROSS COUNTRY RUNNING AND SKIING TRAILS
- 3. 3 PARKING AREAS / 294 PARKING SPACES
- 4. PICNIC, BBQ AND PLAY AREAS; CONCERT AND EVENT SPACE ADDED

#### PHASE 1 OF SOUTH PARK - 20 ACRES

20 ACRES OF RECREATION AND SPORTS FACILITIES IN THE BEST LANDSCAPE SETTINGS THE SITE HAS TO OFFER, SERVED BY MAJOR ACCESS IMPROVEMENTS OFF OF THE WEST SHORE EXPRESSWAY AND BY ARTHUR KILL ROAD