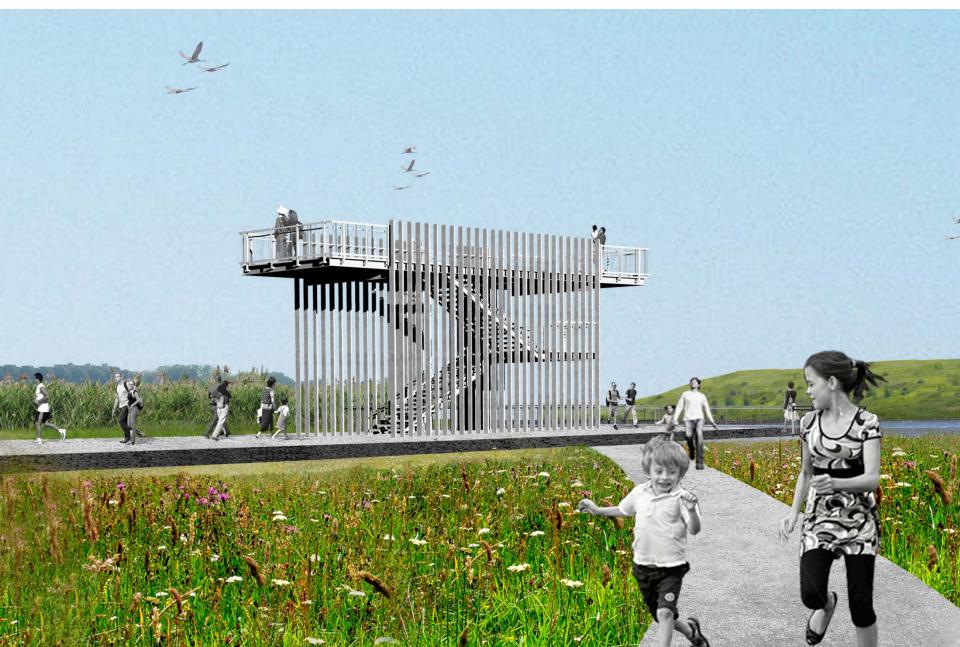

## NORTH PARK BIRDING AND PICNICS

#### DESTINATIONS 2.4-MILE MULTI-USE PATH

RACE AND GAME STRIP-

WSE ENTRANCE

SOFTBALL FIELDS

ONE-MILE CYCLING / RUNNING LOOP

HILLTOP OPEN SPACE
SLEDDING HILL /
NATURAL AMPHITHEATRE
WILDLIFE OBSERVATORY

- CROSSROADS =FRISBEE, GAME AND EVENT FIELDS -SUNSET OVERLOOK