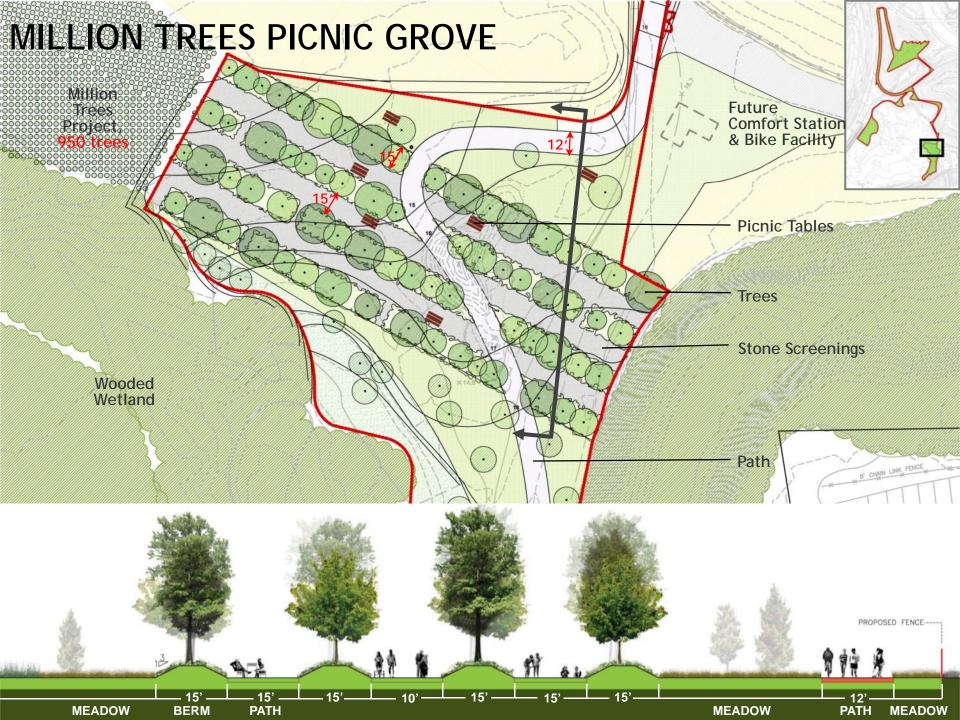

LOOP

HILLTOP OPEN SPACE
SLEDDING HILL /
NATURAL AMPHITHEATRE
WILDLIFE OBSERVATORY

- CROSSROADS =FRISBEE, GAME AND EVENT FIELDS -SUNSET OVERLOOK

-PICNIC GROVE











#### SOUTH PARK LOOKING SOUTHEAST

 ILYSSA WAY

ARTHUR KILL ROAD

FORESTED WETLANDS

FRESHWATER WETLAND

TIDAL WETLAND

KENILWORTH

**AVENUE** 

BIG SOUTH MOUND ASPEN

**KNQLLS** 

WAY

LITTLE SOUTH MOUND

RARITAN

ARDEN AVENUE

ORE WAY

RICHMOND CREEK



VEHICLE ENTRY CONC. SIDEWALK

#### ARTHUR KILL PARKING LOT (40 SPACES)



#### SOUTH PARK PHASE 1

ARTHUR KILL ROAD ENTRANCE



#### PLAY AREA FEATURES





#### NATIVE SHRUB PALETTE





SERVICEBERRY



SWEET PEPPERBUSH



COMMON WINTERBERRY



SILKY DOGWOOD





**RED CHOKEBERRY** 

WITCH HAZEL





AMERICAN ELDER

#### SOUTH PARK PHASE 1

ARTHUR KILL ROAD ENTRANCE



### MORAINE OAK WOODLAND PALETTE











AMERICAN SWEETGUM



SHAGBARK HICKORY

SASSAFRAS





IRONWOOD





SWAMP WHITE OAK



WHITE WOOD ASTER



CHRISTMAS FERN

**CINNAMON FERN** 

WOOD ANEMONE

# PICNIC GROVE LOOKING TOWARD THE MOUNDS

### SOUTH PARK PHASE 1

ARTHUR KILL ROAD ENTRANCE

#### SUNSET OVERLOOK



70' ·

MEADOW

12'

PATH

SERV. PATH

SWALE

### WINTER VIEW FROM OVERLOOK



### SOUTH PARK PHASE 1

ARTHUR KILL ROAD ENTRANCE

SUNSET OVERLOOK





### LOOKING SOUTHEAST

ARTHUR KILL ROAD ENTRANCE

WSE ENTRANCE

BALLFIELDS

SUNSET OVERLOOK

CROSSROADS

### PARKING LOT (150 SPACES) AND BBQ AREA





### LOOKING SOUTHEAST

ARTHUR KILL ROAD ENTRANCE

SUNSET OVERLOOK

CROSSROADS

WSE ENTRANCE

BALLFIELDS

POND

## POND LOOKING SOUTH



### LOOKING SOUTHEAST

ARTHUR KILL ROAD EN