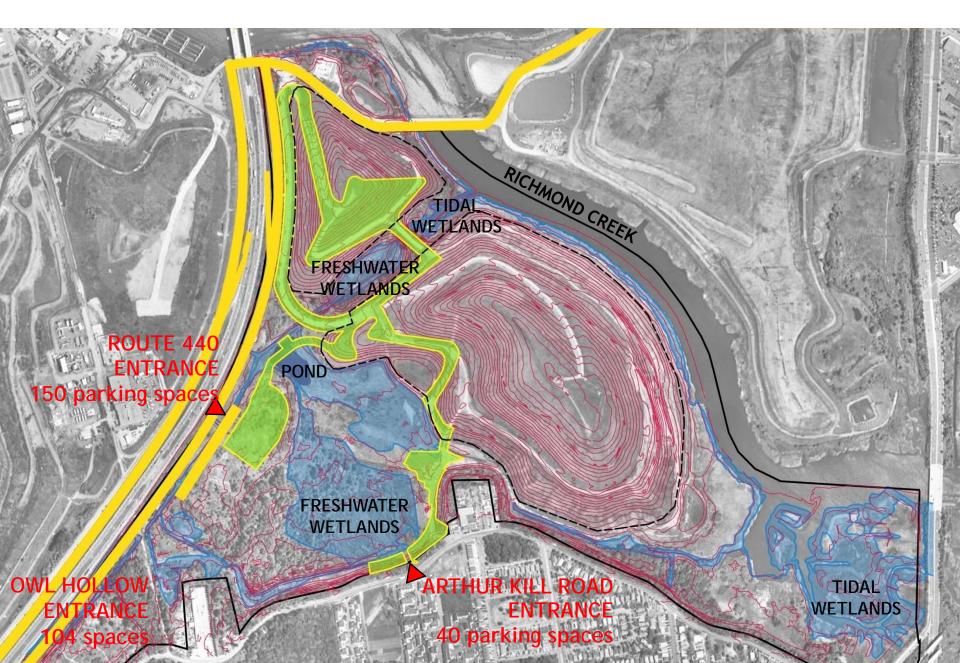

#### FRESHKILLS PARK EARLY PROJECTS

SCHMUL PARK -

WEST SHORE EXPRESSWAY SERVICE ROADS AND RAMPS

EXCAVATOR SIGN

WSE PARKING LOT

OWL HOLLOW SOCCER FIELDS

YUKON ROAD

**BIKE PATH** 

FUTURE BIKE PATH

ARTHUR KILL PARKING LOT

SOUTH

PARK PHASE 1

#### FRESHKILLS PARK EARLY PROJECTS

SCHMUL PARK -

WEST SHORE EXPRESSWAY

EXCAVATOR SIGN

WSE PARKING LOT

OWL HOLLOW SOCCER FIELDS

YUKON ROAD

**BIKE PATH** 