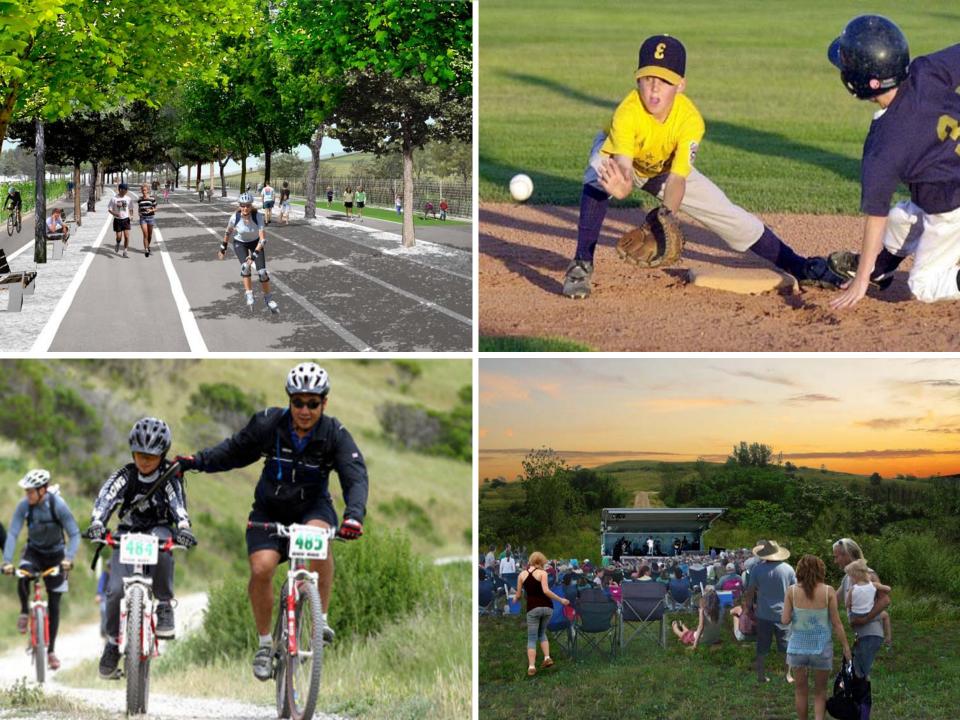

#### LONG-TERM PLAN FOR SOUTH PARK - 425 ACRES

- 1. 38-ACRE STRIP OF SPORTS FACILITIES NEXT TO MAJOR ACCESS POINT ON WSE: SOCCER, 20 TENNIS COURTS, INDOOR SWIM CENTER, TRACK & FIELD FACILITY, RIDING RING AND STABLES; SOFTBALL / LITTLE LEAGUE FIELDS ADDED
- 2. 25+ MILES OF HIKING AND BIKE PATHS; HORSEBACK RIDING, MOUNTAIN BIKE, CROSS COUNTRY RUNNING AND SKIING TRAILS
- 3. 3 PARKING AREAS / 294 PARKING SPACES
- 4. PICNIC, BBQ AND PLAY AREAS; CONCERT AND EVENT SPACE ADDED