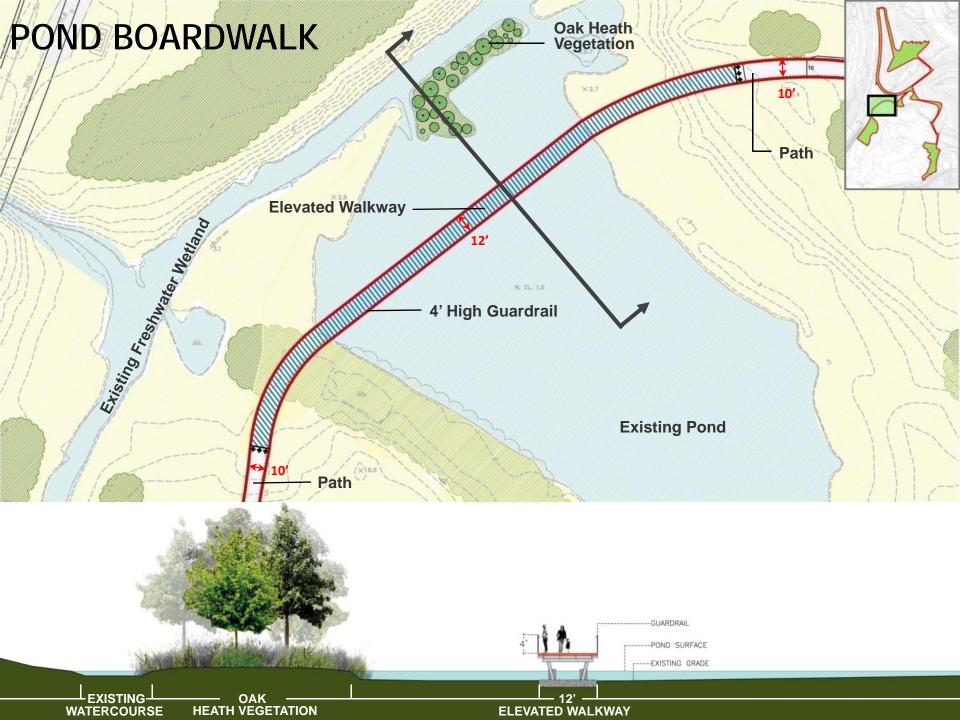

TH PARK PHASE 1

ARTHUR KILL ROAD ENTRANCE



### MORAINE OAK WOODLAND PALETTE











AMERICAN SWEETGUM



SHAGBARK HICKORY

SASSAFRAS





IRONWOOD





SWAMP WHITE OAK



WHITE WOOD ASTER



CHRISTMAS FERN

**CINNAMON FERN** 

WOOD ANEMONE

# PICNIC GROVE LOOKING TOWARD THE MOUNDS

### SOUTH PARK PHASE 1

ARTHUR KILL ROAD ENTRANCE

#### SUNSET OVERLOOK



70' ·

MEADOW

12'

PATH

SERV. PATH

SWALE

### WINTER VIEW FROM OVERLOOK



### SOUTH PARK PHASE 1

ARTHUR KILL ROAD ENTRANCE

SUNSET OVERLOOK





### LOOKING SOUTHEAST

ARTHUR KILL ROAD ENTRANCE

WSE ENTRANCE

BALLFIELDS

SUNSET OVERLOOK

CROSSROADS

### PARKING LOT (150 SPACES) AND BBQ AREA





### LOOKING SOUTHEAST

ARTHUR KILL ROAD ENTRANCE

SUNSET OVERLOOK

CROSSROADS

WSE ENTRANCE

BALLFIELDS

POND

## POND LOOKING SOUTH



### LOOKING SOUTHEAST

ARTHUR KILL ROAD ENTRANCE

SUNSET OVERLOOK

CROSSROADS

WSE ENTRANCE

BALLFIELDS

OND

### LOOKING SOUTHEAST

ARTHUR KILL ROAD ENTRANCE

SUNSET OVERLOOK

CROSSROADS

WILDLIFE BRIDGE

WSE ENTRANCE

BALLFIELDS

CURVE

RACE AND GAME STRIP

SLOPE

LITTLE SOUTH MOUND

HILL TOP OBSERVATION POINT



## ONE-WAY BIKE LOOP - 1 MILE

RACE AND GAME STRIP

CURVE

4′ MEADOV

> WILDLIFE OBSERVATION

> > THE LE

Sector Sector Sector

Tidal Inlet

Freshwater Wetland

HILLTOP

CROSSROADS



### WILDLIFE CORRIDOR EXISTING CONDITIONS







### **FLOWERING MEADOW PALETTE**



PURPLE CONEFLOWER



**GRASS-LEAVED GOLDENROD** 



PURPLE JOE-PYE WEED



**BLACK-EYED SUSAN** 



NEW YORK IRONWEED



**GRAY GOLDENROD** 



**BLACK CHERRY** 



**OHIO SPIDERWORT** 



**CLASPING CONEFLOWER**