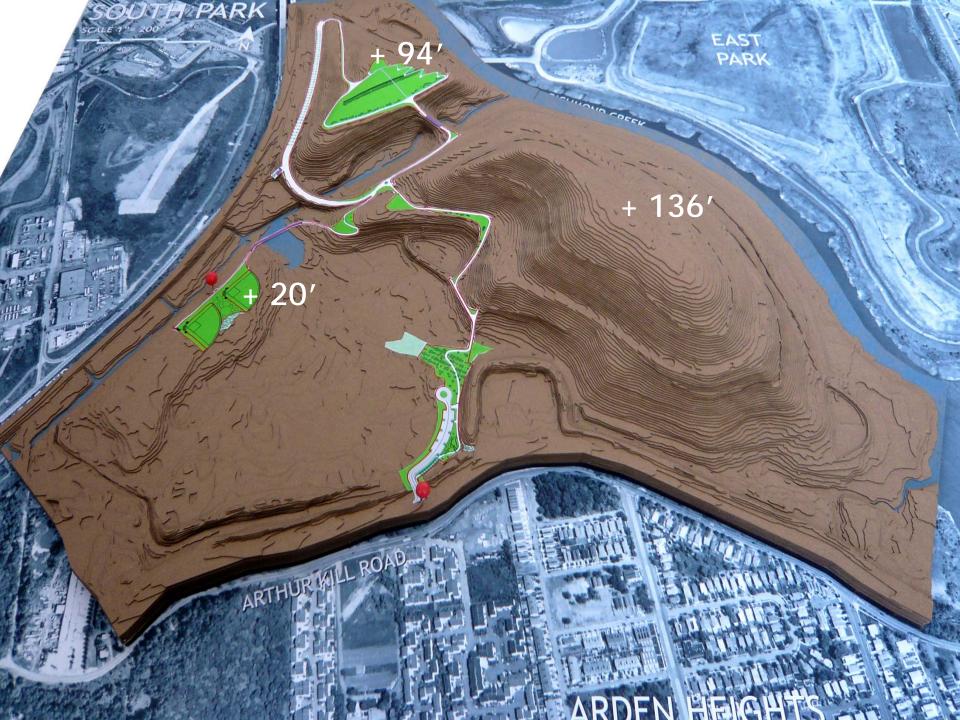

# LARGE FLAT AREA ACCESSIBLE FROM THE WEST SHORE EXPRESSWAY

+ 20'

# FRESH AND TIDAL WATER BODIES

West Shore Expressway

94'

# HILL AND VALLEY TOPOGRAPHY

136'

#### **OPPORTUNITIES & CONSTRAINTS**