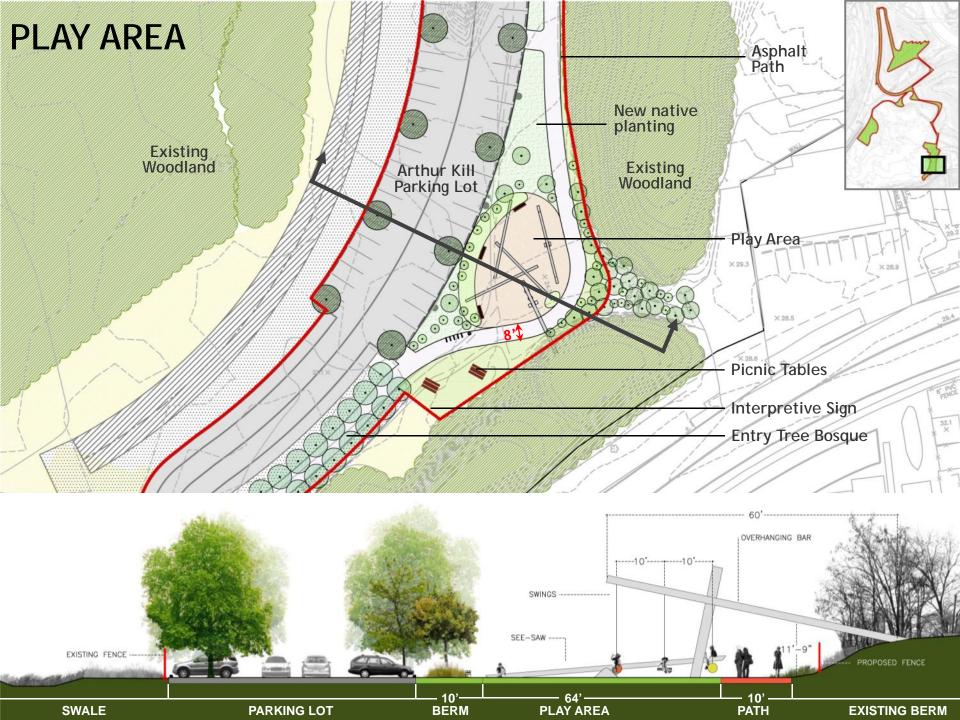

WATER BODIES

West Shore Expressway

94'

# HILL AND VALLEY TOPOGRAPHY

136'





#### **OPPORTUNITIES & CONSTRAINTS**



#### DESTINATIONS 2.4-MILE MULTI-USE PATH

RACE AND GAME STRIP-

WSE ENTRANCE

SOFTBALL FIELDS

ONE-MILE CYCLING / RUNNING LOOP

HILLTOP OPEN SPACE
SLEDDING HILL /
NATURAL AMPHITHEATRE
WILDLIFE OBSERVATORY

- CROSSROADS =FRISBEE, GAME AND EVENT FIELDS -SUNSET OVERLOOK

-PICNIC GROVE











#### SOUTH PARK LOOKING SOUTHEAST

 ILYSSA WAY

ARTHUR KILL ROAD

FORESTED WETLANDS

FRESHWATER WETLAND

TIDAL WETLAND

KENILWORTH

**AVENUE** 

BIG SOUTH MOUND ASPEN

**KNQLLS** 

WAY

LITTLE SOUTH MOUND

RARITAN

ARDEN AVENUE

ORE WAY

RICHMOND CREEK



VEHICLE ENTRY CONC. SIDEWALK

#### ARTHUR KILL PARKING LOT (40 SPACES)



#### SOUTH PARK PHASE 1

ARTHUR KILL ROAD ENTRANCE



#### PLAY AREA FEATURES





#### NATIVE SHRUB PALETTE





SERVICEBERRY



SWEET PEPPERBUSH



COMMON WINTERBERRY



SILKY DOGWOOD





**RED CHOKEBERRY** 

WITCH HAZEL





AMERICAN ELDER

#### SOUTH PARK PHASE 1

ARTHUR KILL ROAD ENTRANCE



### MORAINE OAK WOODLAND PALETTE











AMERICAN SWEETGUM



SHAGBARK HICKORY

SASSAFRAS





IRONWOOD





SWAMP WHITE OAK



WHITE WOOD ASTER



CHRISTMAS FERN

**CINNAMON FERN** 

WOOD ANEMONE

# PICNIC GROVE LOOKING TOWARD THE MOUNDS

### SOUTH PARK PHASE 1

ARTHUR KILL ROAD ENTRANCE

#### SUNSET OVERLOOK



70' ·

MEADOW

12'

PATH

SERV. PATH

SWALE

### WINTER VIEW FROM OVERLOOK



### SOUTH PARK PHASE 1

ARTHUR KILL ROAD ENTRANCE

SUNSET OVERLOOK





### LOOKING SOUTHEAST

ARTHUR KILL ROAD ENTRANCE

WSE ENTRANCE

BALLFIELDS

SUNSET OV