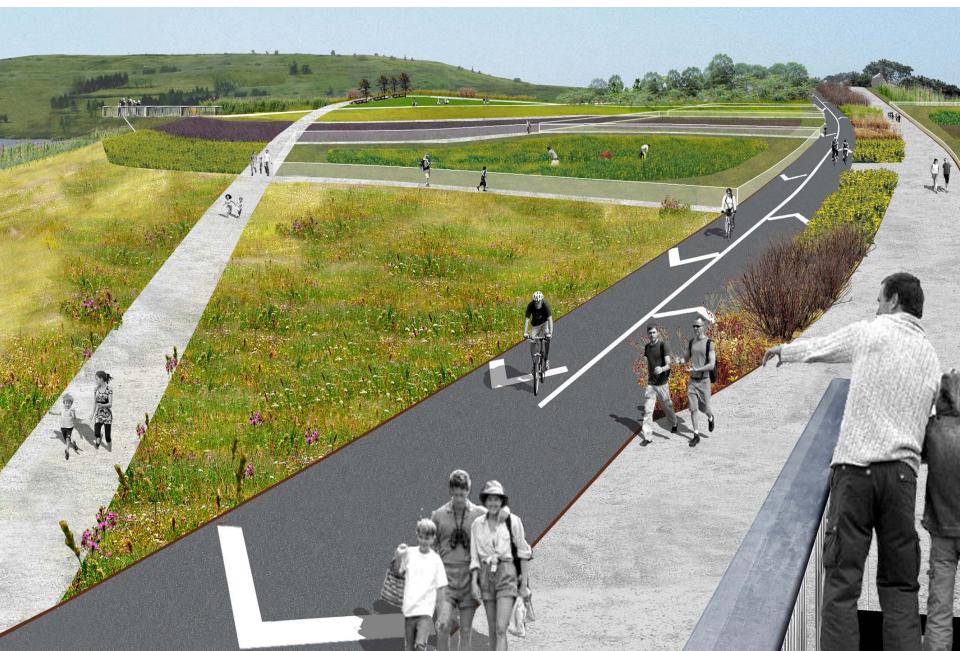

#### DESTINATIONS 2.4-MILE MULTI-USE PATH

RACE AND GAME STRIP-

WSE ENTRANCE

SOFTBALL FIELDS

ONE-MILE CYCLING / RUNNING LOOP

HILLTOP OPEN SPACE
SLEDDING HILL /
NATURAL AMPHITHEATRE
WILDLIFE OBSERVATORY

- CROSSROADS =FRISBEE, GAME AND EVENT FIELDS -SUNSET OVERLOOK