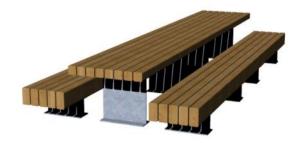

### FURNISHINGS – FRESHKILLS PARK PALETTE

BENCH TYPE A -WITH BACK BENCH TYPE B -WITHOUT BACK **PICNIC TABLE** 

LANDSCAPE FORM TRASH RECEPTACLE LANDSCAPE FORM BOLA BIKE RACK HAWS DRINKING FOUNTAIN