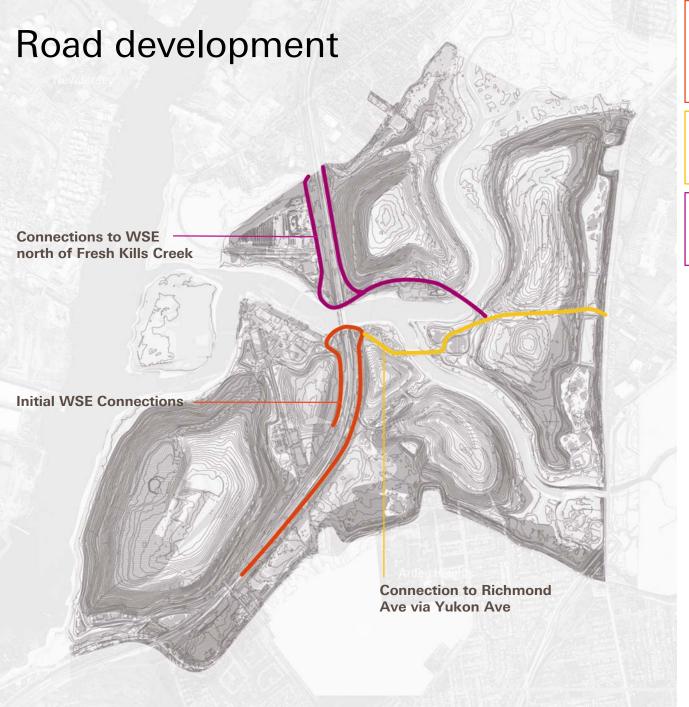

#### 2006 Draft Master Plan

Initial WSE Connections – \$34.7M Access from West Shore Expressway to center of the site and first park projects, including Little South Mound and ball fields.

Connection to Richmond Ave via Yukon Ave - \$ 21.5M Connection from Richmond Ave to center of the site to WSE.

Connection to WSE north of FK Creek - \$24.8M Connection from center of site to Northern Staten Island.

Connection to Forest Hill Rd. -\$36.5M Direct access to Forest Hill Rd. and points east of the site.

Connection to Richmond Hill Rd. - \$32.3M Direct access to Richmond Hill Rd. and points north and east of the site.

Later-phase WSE improvements - \$10.1M Improves vehicular flow on mainline and service roads. Provides better access to core of the site.

East Park alternative alignment - \$74M Reuse of haul road alignment to provide access to Richmond Hill Rd. and Forest Hill Rd.

Total Cost of System-*Estimated \$160M-165M* 

Initial WSE Connections – \$34.7M Access from West Shore Expressway to center of the site and first park projects, including Little South Mound and ball fields.

Connection to Richmond Ave via Yukon Ave - \$ 21.5M Connection from Richmond Ave to center of the site to WSE.

Connection to WSE north of FK Creek - \$24.8M Connection from center of site to northern Staten Island.