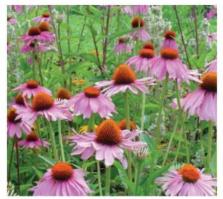

### **FLOWERING MEADOW PALETTE**

PURPLE CONEFLOWER

**GRASS-LEAVED GOLDENROD** 

PURPLE JOE-PYE WEED

**BLACK-EYED SUSAN** 

NEW YORK IRONWEED

**GRAY GOLDENROD** 

**BLACK CHERRY** 

**OHIO SPIDERWORT** 

**CLASPING CONEFLOWER** 

NORTH PARK SEED

**BLACK LOCUST** 