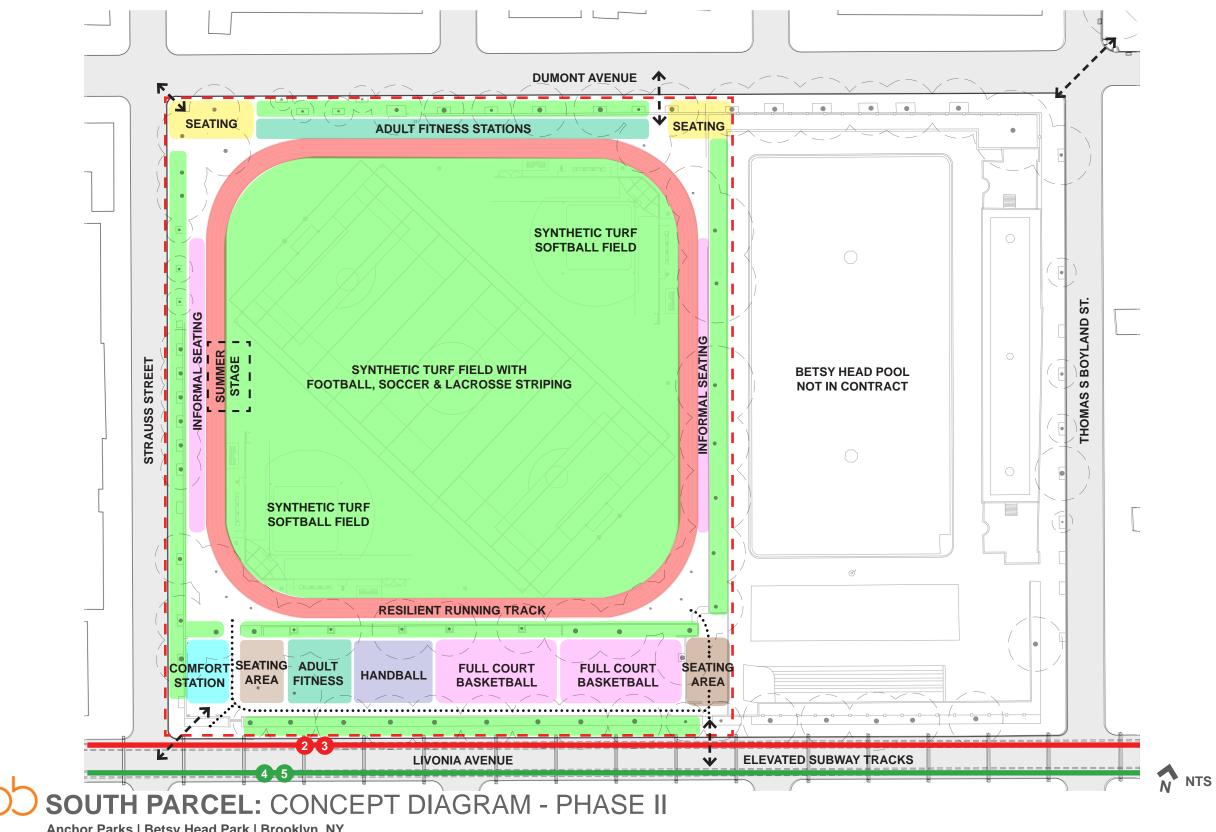

## HERE'S WHAT WE HEARD: SNAPSHOT

Anchor Parks | Betsy Head Park | Brooklyn, NY NYC Parks

#### -Track and Field

#### **SPORTS FIELDS FOR:**

- Football
- Baseball
- Soccer
- High-quality running track

#### SPORTS, FITNESS AND PLAY:

- New and alternative sports
- Adult fitness
- Play for all ages and abilities

GATHERING SPACES

Keep SummerStage
Sense of place

LIMIT