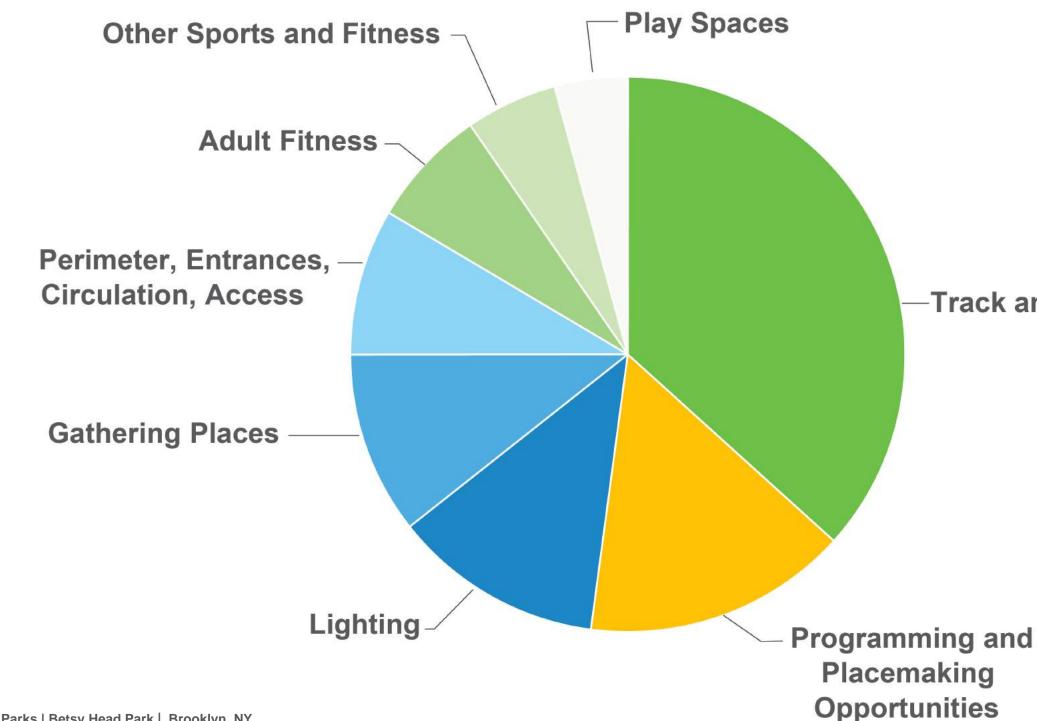

## HERE'S WHAT WE HEARD: SNAPSHOT

Anchor Parks | Betsy Head Park | Brooklyn, NY NYC Parks

#### -Track and Field

#### **SPORTS FIELDS FOR:**

- Football
- Baseball
- Soccer
- High-quality running track

#### SPORTS, FITNESS AND PLAY:

- New and alternative sports
- Adult fitness
- Play for all ages and abilities

GATHERING SPACES

Keep SummerStage
Sense of place

LIMIT

# PERIMETER, ENTRANCES AND ACCESS More beautiful edges and entrances Safe crossing on Thomas S. Boyland St.