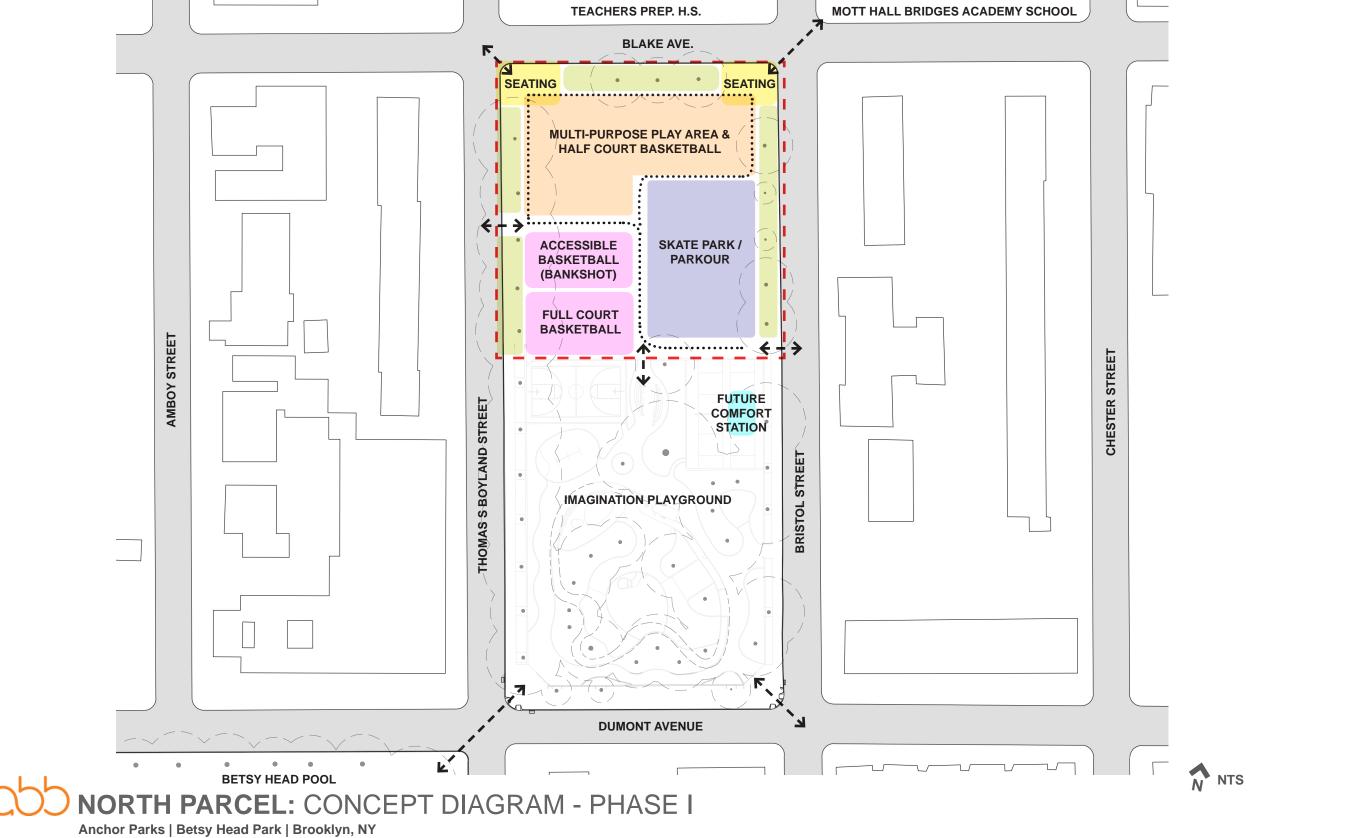

Anchor Parks | Betsy Head Park | Brooklyn, NY

**PRECEDENT PHOTOS:** PLAZA STYLE SKATE PARK, PARKOUR & ACCESSIBLE BASKETBALL (BANKSHOT) 25

Anchor Parks | Betsy Head Park | Brooklyn, NY