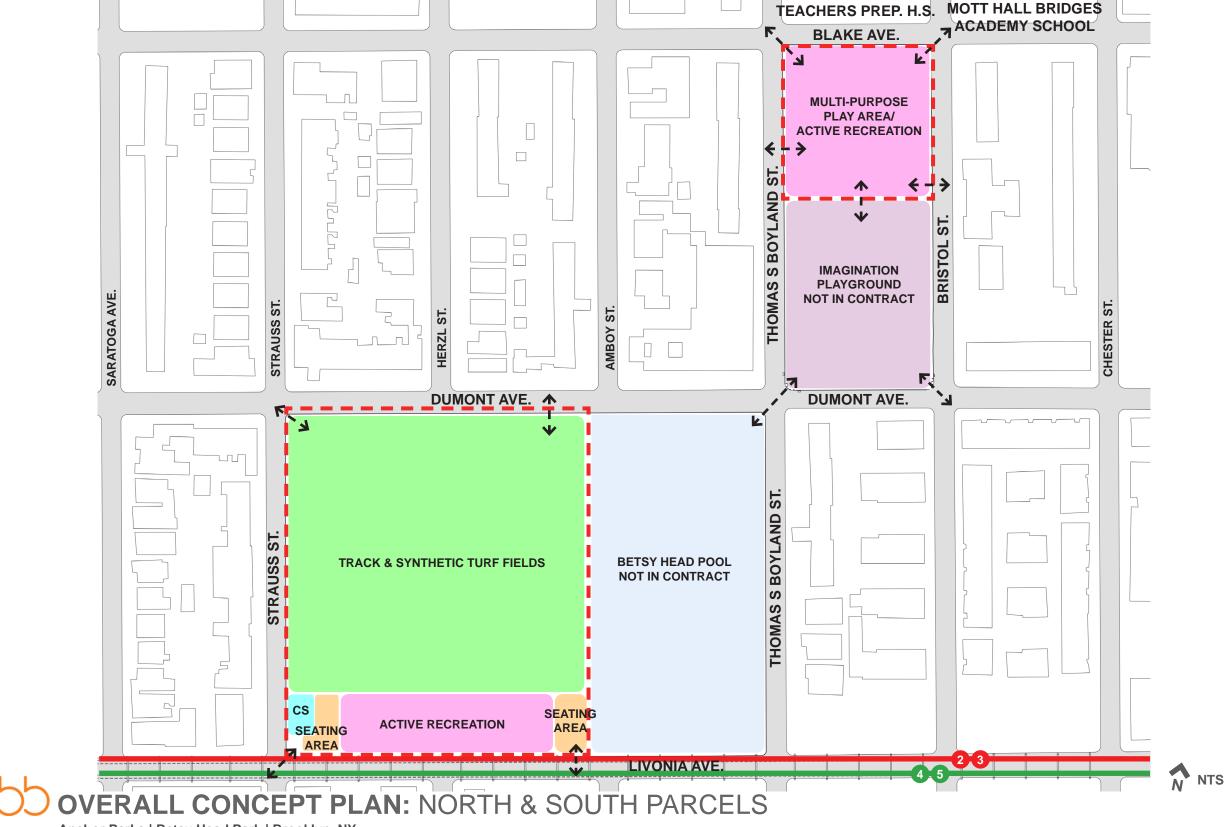

## HERE'S WHAT WE HEARD: SNAPSHOT

Anchor Parks | Betsy Head Park | Brooklyn, NY NYC Parks