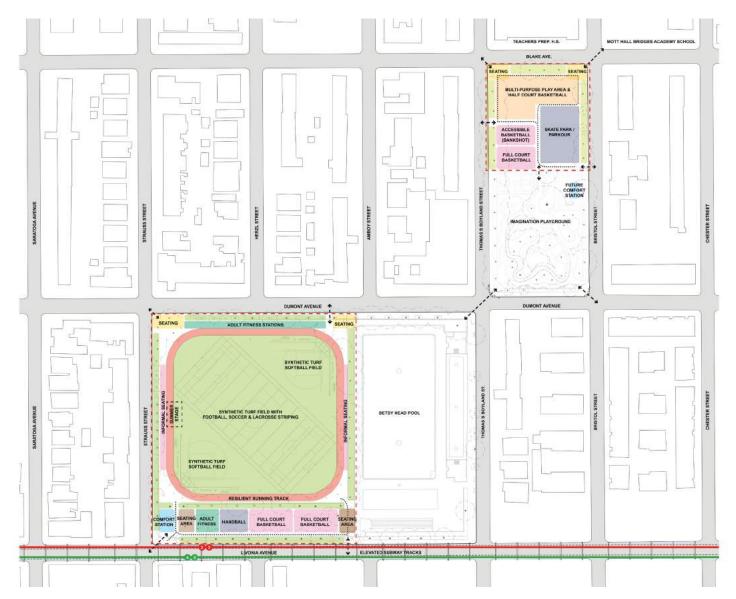

#### **SPORTS FIELDS FOR:**

- Football
- Baseball
- Soccer
- High-quality running track

#### SPORTS, FITNESS AND PLAY:

- New and alternative sports
- Adult fitness
- Play for all ages and abilities

GATHERING SPACES

Keep SummerStage
Sense of place

LIMIT

# PERIMETER, ENTRANCES AND ACCESS More beautiful edges and entrances Safe crossing on Thomas S. Boyland St.

# YOUR PARK FODAY

MI ENC

NYC Parks Anchor Parks | Betsy Head Park | Brooklyn, NY

Anchor Parks | Betsy Head Park | Brooklyn, NY

PRECEDENT PHOTOS: FOOTBALL, SOCCER, SOFTBALL & LACROSSE STRIPING ON SYNTHETIC TURF

Anchor Parks | Betsy Head Park | Brooklyn, NY

**PRECEDENT PHOTOS:** PLAZA STYLE SKATE PARK, PARKOUR & ACCESSIBLE BASKETBALL (BANKSHOT) 25

Anchor Parks | Betsy Head Park | Brooklyn, NY