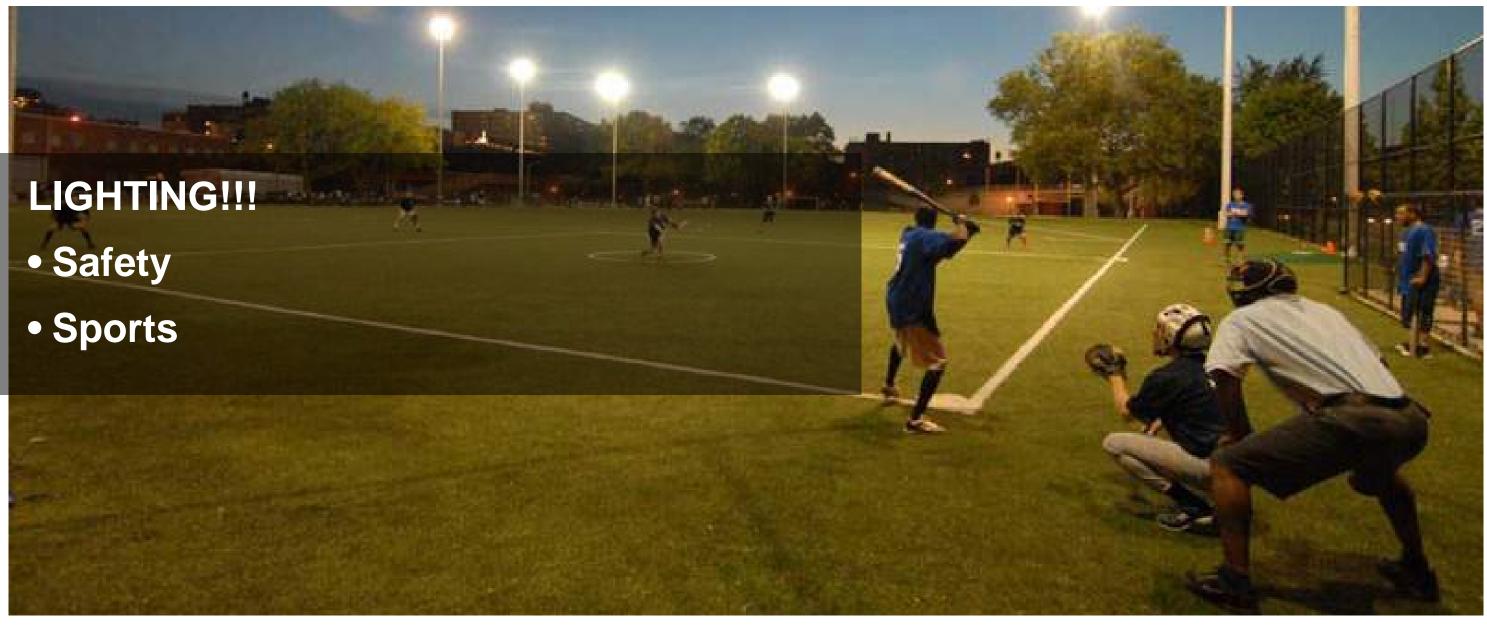

#### **SPORTS FIELDS FOR:**

- Football
- Baseball
- Soccer
- High-quality running track

#### SPORTS, FITNESS AND PLAY:

- New and alternative sports
- Adult fitness
- Play for all ages and abilities

GATHERING SPACES

Keep SummerStage
Sense of place

LIMIT